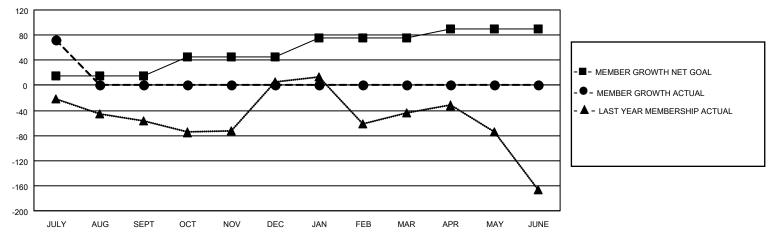

## GOALS AND ACTUAL MEMBERS CUMULATIVE

| DROPPED CLUBS: 0          |    | 15 CLUBS OF 92 ADDED 1 OR MORE | GENDER DISTRIBUTION             |                |      |
|---------------------------|----|--------------------------------|---------------------------------|----------------|------|
|                           |    | NEW MEMBERS                    | MALE                            | 1,692 (76.84%) |      |
|                           |    |                                | FEMALE                          | 510 (23.16%)   |      |
| DROPPED MEMBERS           |    |                                |                                 |                |      |
| DECEASED                  | 2  | CLICK HERE FOR CUMULATIVE      | TOTAL FAMILY UNIT MEMBERS       |                | 804  |
| CLUB CANCELLED 0 OTHER 20 |    | MEMBERSHIP DATA                | FAMILY MEMBERS PAYING HALF DUES |                | 4.45 |
|                           |    |                                |                                 |                | 445  |
| TOTAL                     | 22 |                                | 5020                            |                |      |

## MONTHLY MEMBERSHIP PROGRESS REPORT

LOCATION REP OF SRI LANKA

District 306 C2

| ĸ | Results | as of: | 7/31/2021 |  |
|---|---------|--------|-----------|--|
|   |         |        |           |  |

| Clubs                 |               |           |               | Members               |                         |                         |                                                    |  |
|-----------------------|---------------|-----------|---------------|-----------------------|-------------------------|-------------------------|----------------------------------------------------|--|
| RESULTS FOR 2021-2022 |               |           |               | RESULTS FOR 2021-2022 |                         |                         |                                                    |  |
| QUARTER               | NEW CLUB GOAL | NEW CLUBS | DROPPED CLUBS | QUARTER MEM           | IBER GROWTH NET<br>GOAL | MEMBER GROWTH<br>ACTUAL | DROPPED<br>MEMBERS ACTUAL<br>(including transfers) |  |
| JULY/AUG/SEPT         | 1             | 3         | 0             | JULY/AUG/SEPT         | 15                      | 101                     | 22                                                 |  |
| OCT/NOV/DEC           | 1             | 0         | 0             | OCT/NOV/DEC           | 30                      | 0                       | 0                                                  |  |
| JAN/FEB/MAR           | 1             | 0         | 0             | JAN/FEB/MAR           | 30                      | 0                       | 0                                                  |  |
| APR/MAY/JUNE          | 1             | 0         | 0             | APR/MAY/JUNE          | 15                      | 0                       | 0                                                  |  |