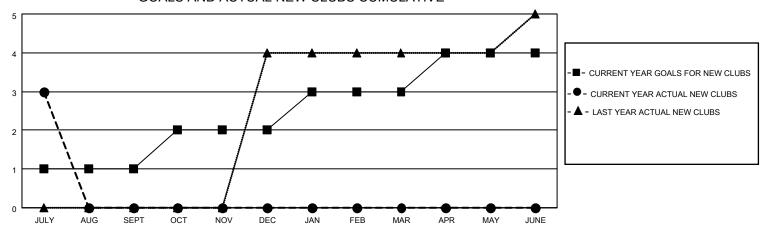

## GOALS AND ACTUAL NEW CLUBS CUMULATIVE

## MONTHLY MEMBERSHIP PROGRESS REPORT

LOCATION REP OF SRI LANKA

District 306 C2

| ĸ | Results | as of: | 7/31/2021 |  |
|---|---------|--------|-----------|--|
|   |         |        |           |  |

| Clubs                 |               |           |               | Members               |                         |                         |                                                    |  |
|-----------------------|---------------|-----------|---------------|-----------------------|-------------------------|-------------------------|----------------------------------------------------|--|
| RESULTS FOR 2021-2022 |               |           |               | RESULTS FOR 2021-2022 |                         |                         |                                                    |  |
| QUARTER               | NEW CLUB GOAL | NEW CLUBS | DROPPED CLUBS | QUARTER MEM           | IBER GROWTH NET<br>GOAL | MEMBER GROWTH<br>ACTUAL | DROPPED<br>MEMBERS ACTUAL<br>(including transfers) |  |
| JULY/AUG/SEPT         | 1             | 3         | 0             | JULY/AUG/SEPT         | 15                      | 101                     | 22                                                 |  |
| OCT/NOV/DEC           | 1             | 0         | 0             | OCT/NOV/DEC           | 30                      | 0                       | 0                                                  |  |
| JAN/FEB/MAR           | 1             | 0         | 0             | JAN/FEB/MAR           | 30                      | 0                       | 0                                                  |  |
| APR/MAY/JUNE          | 1             | 0         | 0             | APR/MAY/JUNE          | 15                      | 0                       | 0                                                  |  |